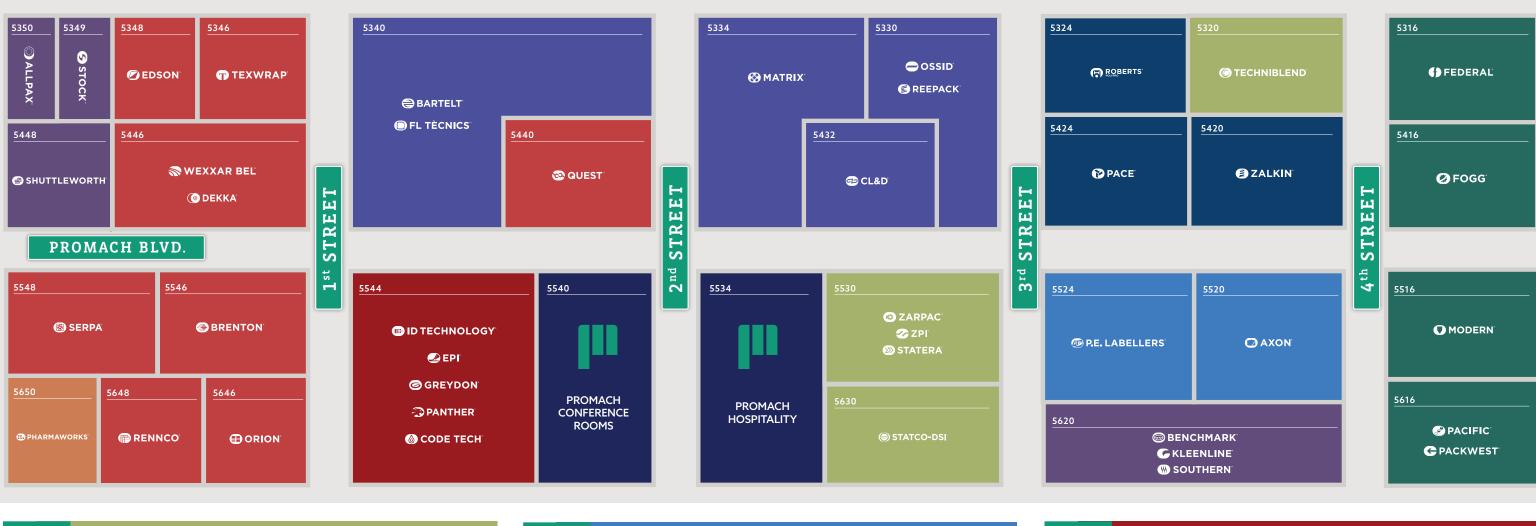

## METROPLEX GUIDE

PACK EXPO INTERNATIONAL OCTOBER 23-26, 2022 MCCORMICK PLACE, CHICAGO

ProMachBuilt.com

# WELCOME TO THE METROPLEX

With a near-limitless array of processing and packaging solutions, ProMach has the expertise and know-how to meet nearly any production line challenge. Find your solution here.